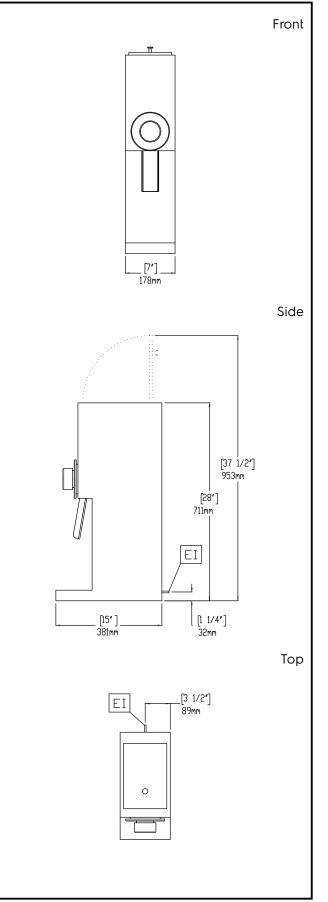

### Electric

Shipping height:

Shipping width:

Shipping depth:

Shipping volume:

| Supply voltage:<br>600794 (E890UK)<br>Electrical power max.: | 230 V/1N ph/50 Hz<br>0.8 kW |
|--------------------------------------------------------------|-----------------------------|
| Key Information:                                             |                             |
| External dimensions, Width:                                  | 178 mm                      |
| External dimensions, Depth:                                  | 381 mm                      |
| External dimensions, Height:                                 | 711 mm                      |
| Net weight:                                                  | 20 kg                       |
| Shipping weight:                                             | 22 kg                       |
| Shipping weight:                                             | 22 kg                       |